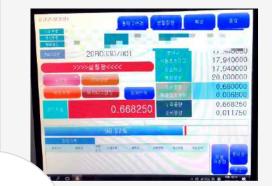

#### Raw material Weighing Management System (RWMS)

The company has an error-less, Almost 100% accurate raw material Weighing system using an ERP-linked Electronic scale and bar code system and achieves quality assurance and trust from customers.