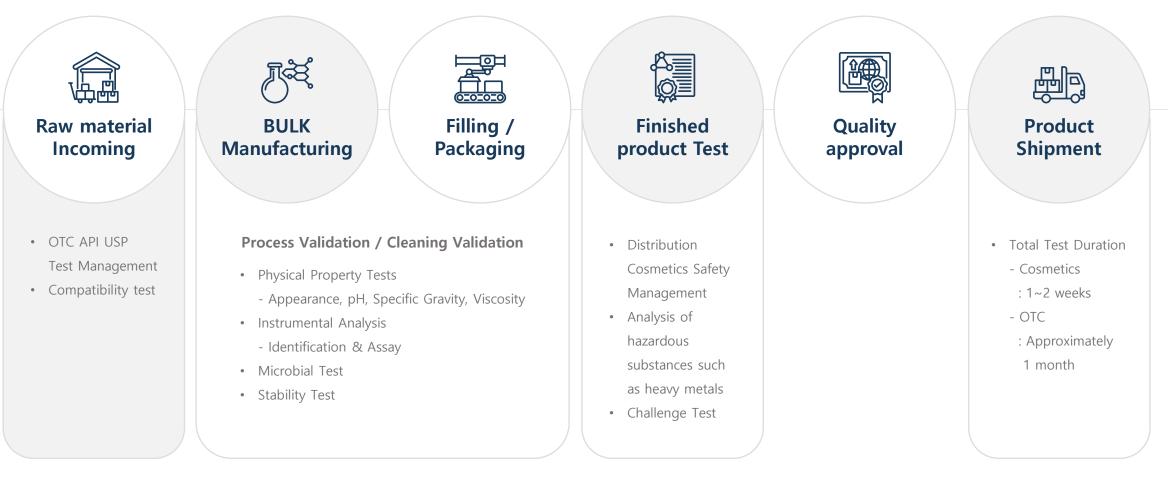

09 Quality

#### **CGMP** (Cosmertic Good Manufactiuring Practice)

\* reBom Co., Ltd. received the authorization of a company R&D center in 2011; acquired the ISO 9001 and approved by the Minister of Food and Drug Safety for CGMP (Current Good Manufacturing Practice; a business manufacturing excellent cosmetic products and conforming to the quality control standards) in 2013; and established a new factory and approved for its CGMP conformity once again in 2016, pouring every effort to make quality cosmetic materials.