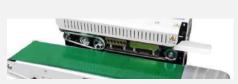

#### High Frequency (Wide Width) 3 Units

Daily Capa Min 10,000 Max 30,000 Operating Specs Min Ø35 Max Ø120 (Ø110 Within)

**Operating Item** High-Frequency Sealing Paper (Toner, Pads)

Band Sealer (Horizontal, Vertical) 2 Units

| Daily Cap            | oa Ope | rating Spece         |
|----------------------|--------|----------------------|
| Min 5,00<br>Max 15,0 |        | No Limit<br>No Limit |

**Operating Item** Refillable Cushions (Products Without Leakage), Masks, and Refillable Products